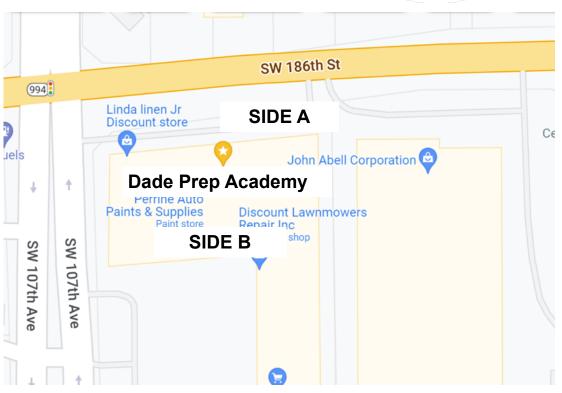

#### DROP OFF/PICK UP

Please use SIDE B (10678 SW 186th Street) for ALL Pick Ups and

Drop Offs.

Drop off from: 8:45 AM to 9:00 AM Pick up from: 1:00 PM- 1:15 PM

- Las horas de clases son de 9 AM a 1 PM
- No se proporcionará almuerzo. Los estudiantes pueden traer su propia merienda para comer en la sala de descanso.

#### ENTREGA / RECOGIDA

Utilice SIDE B (10678 SW 186th Street) para TODAS las recogidas y devoluciones.

Entrega de: 8:45 AM – 9:00 AM Recogida de: 1:00 PM - 1:15 PM